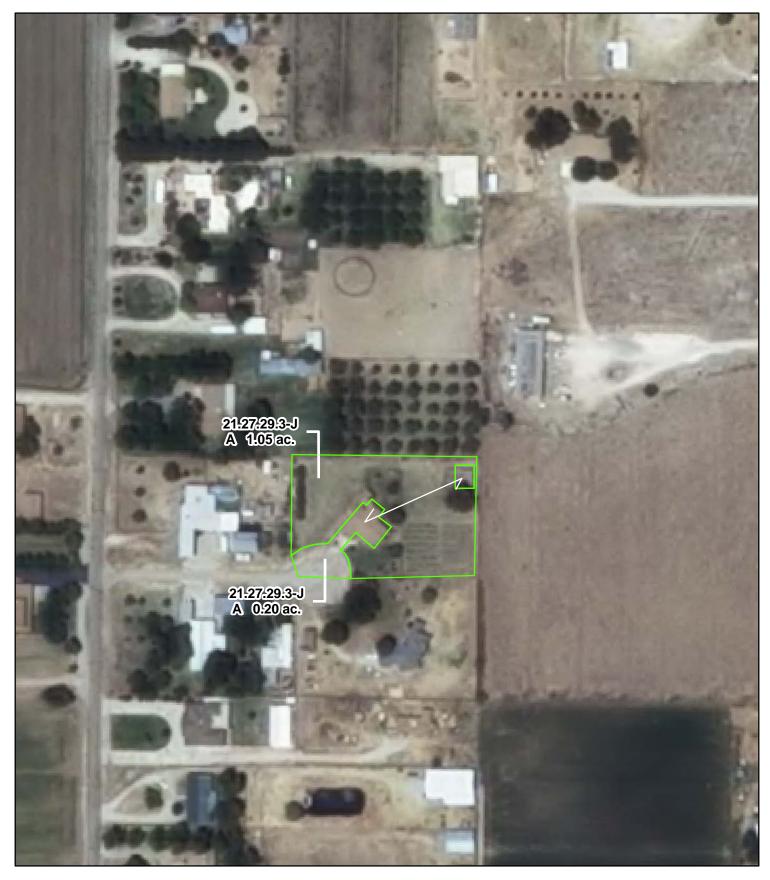

## f. Location and Amount of Irrigated Acreage:

Section 29, Township 21S, Range 27E, N.M.P.M.

Pt. SW<sup>1</sup>/<sub>4</sub>

1.25 acres

Total: 1.25 acres

As shown on the attached revised Hydrographic Survey Map for Subfile No. 21.27.29.3-J, and the CID Section Hydrographic Survey Map Sheet No. 41 (1999-2011), included in Part F of this Appendix, representing the Court record as of the date of the filing of this Decree.

#### g. Amount of Water:

As set forth in Part B of this Appendix.

| Legend   ◎ Point of Diversion   → Canals / Ditches   Tract Boundaries | 2009 Digital Orthophotography<br>Grid Interval = 1000<br>Scale 1 " = 150 ' |   | <b>STATE OF NEW MEXICO</b><br>Office of the State Engineer<br>John R. D'Antonio, Jr., P.E., State Engineer | Jeanette J. & John<br>Michael Purcell<br>Subfile 21.27.29.3-J |
|-----------------------------------------------------------------------|----------------------------------------------------------------------------|---|------------------------------------------------------------------------------------------------------------|---------------------------------------------------------------|
| Surface Water Only<br>Supplemental Groundwater                        | 1:1,800                                                                    | 0 | Pecos River Stream System<br>Carlsbad Irrigation District                                                  | 12/20/2010                                                    |
| Reservoir / Pond                                                      | 100 50 0 100<br>Feet                                                       |   | Hydrographic Survey<br>Township 21 D.D.                                                                    | Trees of the Contractor PAE                                   |